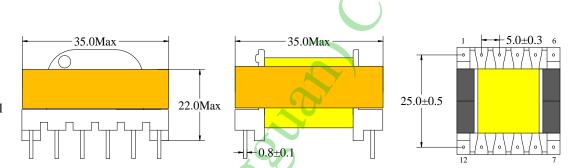

### **Parameters/Dimensions:**

**EF30** 

Type 1

Information: Shape:EF30

1 Power:.65W

2 Mounting Orientation: Vertical

3 Size: 35 (W) \* 35 (L) \* 22 (H)

4 Effective Ae (mm2): 61.0